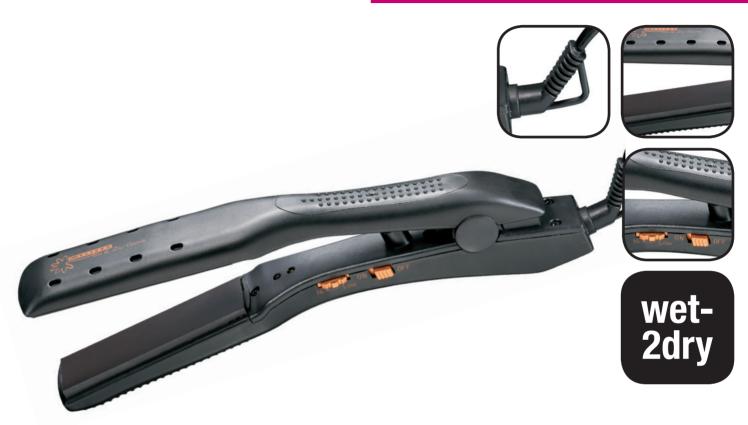

## Hair straightener, wet2dry, temperature control

- Solid ceramic plates provide a better distribution of heat, creating a smoother, flawless finish to the hair and longer lasting results
- The plates lock in the hair's natural oils which retains colour for longer and reduces the build-up of static electricity
- PTC heater for fast heat up
- Hanging loop
- 8 step temperature control: 130-200° degrees Celcius
- Wet2dry function can straighten both dry and wet hair. The excess water can evaporate through holes in the upper plate
- On/off indicator light
- Temperature indicator light will turn off automatically when intended temperature has been reached
- Anti-skid surface on the upper side